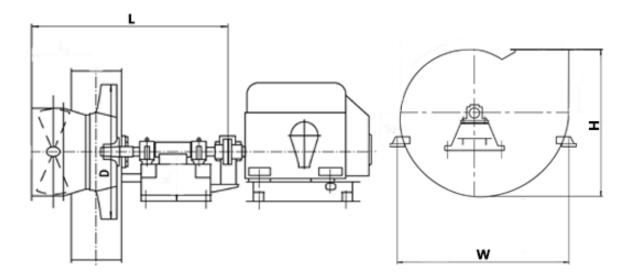

#### **DIMENSIONS:**

Length: 3480 mm Width: 4105 mm Height: 3785 mm Weight: 8020 kg

#### DIMENSIONAL DRAWING:

Page 2/2 Tel.: +7 (3852) 390 - 530 info@russol.org