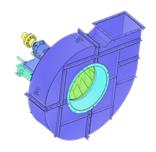

# IDF-GR-22-C

Name: IDF-GR-22-C Russian name: ДРГ-22

Type: Single inlet centrifugal gas recirculation ID Fans

Notes: Backward curved blades

## **DESCRIPTION:**

Gas recirculation ID Fans are used in the fuel drying and preparation systems, gas recirculation systems in boiler units, processing systems of metallurgical and other industries. Their running wheels are made of hot-working steel and equipped with running gear shaft cooling system.