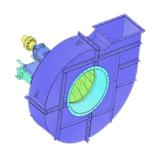

Name: IDF-GR-25

Russian name: ДРГ-25

Type: Single inlet centrifugal gas recirculation ID Fans

Notes: Backward curved blades

## **DESCRIPTION:**

Gas recirculation ID Fans are used in the fuel drying and preparation systems, gas recirculation systems in boiler units, processing systems of metallurgical and other industries. Their running wheels are made of hot-working steel and equipped with running gear shaft cooling system.