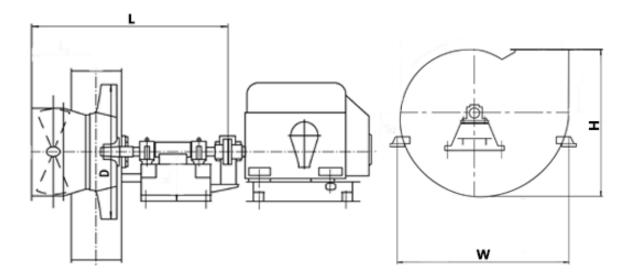

# **DIMENSIONS:**

Length: 3149 mm Width: 4575 mm Height: 4715 mm Weight: 6200 kg

#### DIMENSIONAL DRAWING:

Page 2/2 Tel.: +7 (3852) 390 - 530 info@russol.org