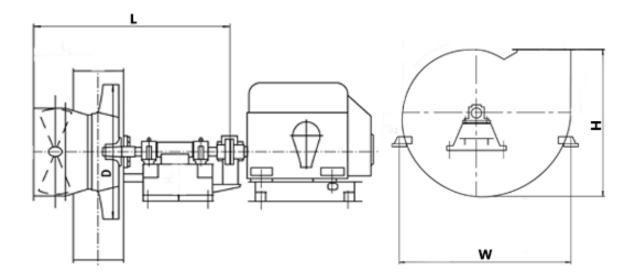

#### **DIMENSIONS:**

Length: 3659 mm Width: 4245 mm Height: 5010 mm Weight: 7775 kg

#### **DIMENSIONAL DRAWING:**

Page 2/2 Tel.: +7 (3852) 390 - 530 info@russol.org