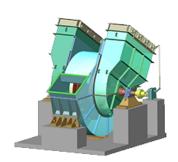

# IDF-GR-29x2-II

Name: IDF-GR-29x2-II

Russian name: ДРГ-29x2-II

Type: Double inlet centrifugal gas recirculation ID

Fans

Notes: Radial blades

## **DESCRIPTION:**

Gas recirculation ID Fans are used in the fuel drying and preparation systems, gas recirculation systems in boiler units, processing systems of metallurgical and other industries. Their running wheels are made of hot-working steel and equipped with running gear shaft cooling system.