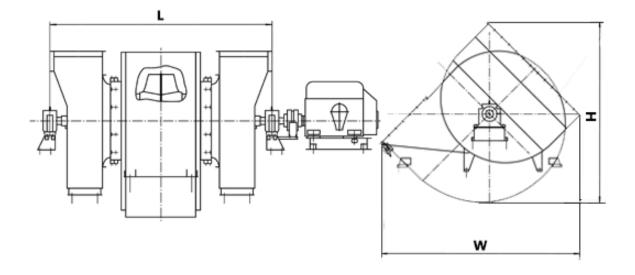

#### **DIMENSIONS:**

Length: 7070 mm Width: 7700 mm Height: 6210 mm Weight: 37140 kg

#### DIMENSIONAL DRAWING:

Page 2/2 Tel.: +7 (3852) 390 - 530 info@russol.org