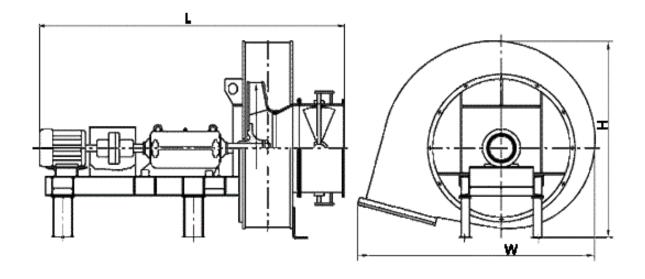

#### **DIMENSIONS:**

Length: 2630 mm Width: 1825 mm Height: 1525 mm Weight: 1040 kg

## **DIMENSIONAL DRAWING:**

Page 2/2 Tel.: +7 (3852) 390 - 530