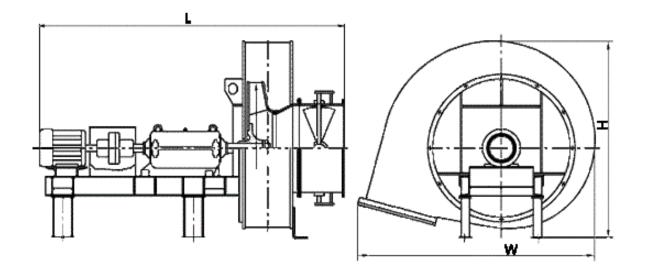

## **DIMENSIONAL DRAWING:**

Page 2/2 Tel.: +7 (3852) 390 - 530

#### **DIMENSIONS:**

Length: 2675 mm Width: 2038 mm Height: 1775 mm Weight: 1395 kg