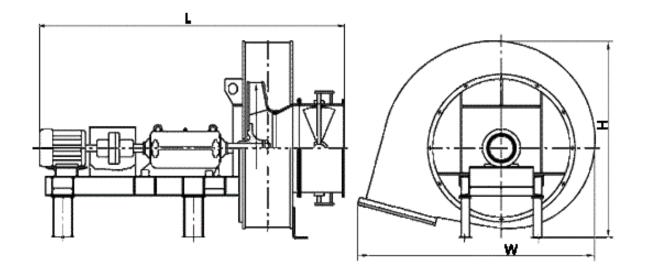

### **DIMENSIONS:**

Length: 2805 mm Width: 2230 mm Height: 1880 mm Weight: 1375 kg

# **DIMENSIONAL DRAWING:**

Page 2/2 Tel.: +7 (3852) 390 - 530