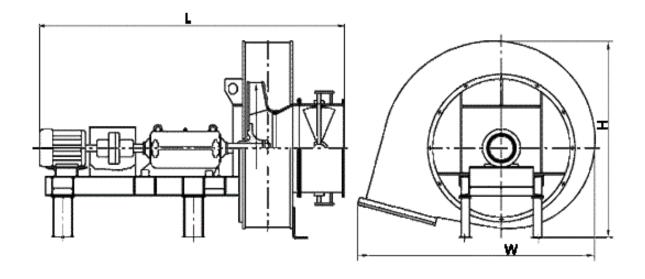

#### **DIMENSIONS:**

Length: 2895 mm Width: 2270 mm Height: 1970 mm Weight: 1786 kg

## **DIMENSIONAL DRAWING:**

Page 2/2 Tel.: +7 (3852) 390 - 530