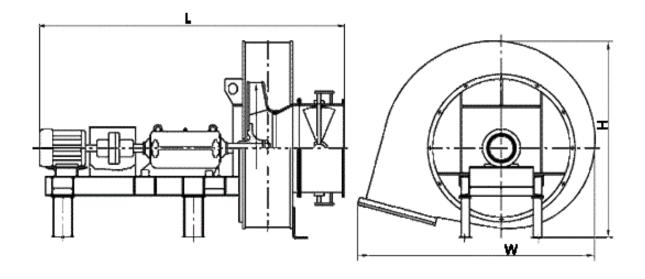

#### **DIMENSIONS:**

Length: 3510 mm Width: 2710 mm Height: 2220 mm Weight: 2890 kg

## **DIMENSIONAL DRAWING:**

Page 2/2 Tel.: +7 (3852) 390 - 530