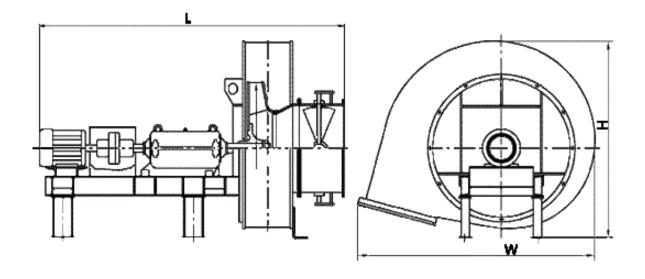

#### **DIMENSIONS:**

Length: 3745 mm Width: 2710 mm Height: 2220 mm Weight: 3203 kg

## **DIMENSIONAL DRAWING:**

Page 2/2 Tel.: +7 (3852) 390 - 530