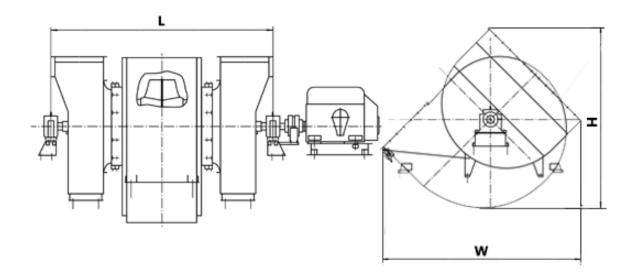

#### **DIMENSIONS:**

Length: 8245 mm Width: 7065 mm Height: 6459 mm Weight: 35967 kg

## **DIMENSIONAL DRAWING:**

Page 2/2 Tel.: +7 (3852) 390 - 530