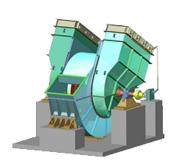

# IDFB-29.5x2-C-LD

Name: IDFB-29.5x2-C-LD

Russian name: ДН-29,5X2KШ

**Type:** Double inlet centrifugal ID fans of IDFB type

Notes: Backward curved blades

### **DESCRIPTION:**

Double inlet centrifugal ID Fans are intended to be used for flue gas removal from combustion chambers of solid fuel or gas-and-oil-fired boilers with the capacity of up to 480 t/h equipped with dry ash catchers. It is allowed to install such ID Fans in processing systems for handling compatible gases (The dustiness should be not more than 2 g/m3, abrasion and sticking tendency should be similar to ashed flue gases). Such ID Fans can be applied for single or serial-parallel operation. Double inlet centrifugal ID Fans can have right-hand or left-hand rotational direction. The right-hand rotation is in a clockwise order and it should be defined at electric motor side. The main units of Double inlet centrifugal ID Fan are: running wheel, running gear, scroll casing, two inlet boxes and two guide vanes. The blades of impeller are backward