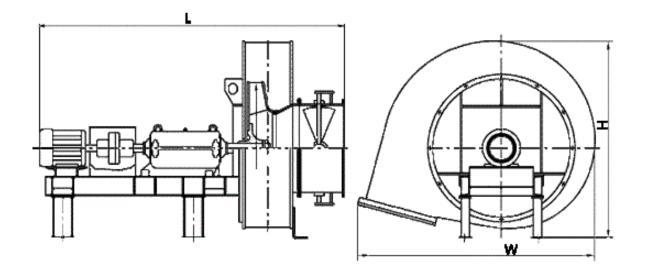

### **DIMENSIONS:**

Length: 2125 mm Width: 1240 mm Height: 950 mm Weight: 485 kg

# **DIMENSIONAL DRAWING:**

Page 2/2 Tel.: +7 (3852) 390 - 530