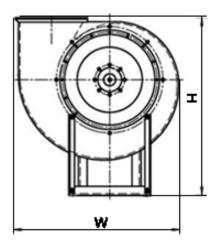

AERODYNAMIC PERFORMANCE:

Capacity: 33.0 ths. m3 Total pressure: 1330 Pa Temperature: 600 C Efficiency: 72-84 % Dustiness: 0.1 g/m3

DIMENSIONS:

Length: 1755 mm Width: 2225 mm Height: 2135 mm Weight: 762,6 kg