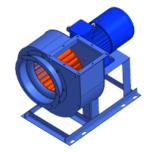

LPRF-80-75-12.5-SE-E1-18.5

Name: LPRF-80-75-12.5-SE-E1-18.5 Russian name: BЦ 4-75 ДУ №12,5 Исп.1, 18,5 кВт Type: Low pressure radial ID fans Notes: It is recommended to use vibration isolators of CVI-44 type in quantity of 4 pcs.

DESCRIPTION:

The smoke exhaust fans of LPRF-80-75-SE type are widely used in exhaust systems of ventilation in industrial and civil buildings. These low pressure fans are manufactured in two modifications: