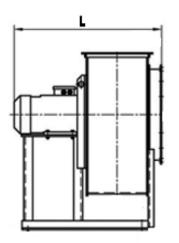

AERODYNAMIC PERFORMANCE:

Capacity: 33.0 ths. m3 Total pressure: 1330 Pa Temperature: 600 C Efficiency: 72-84 % Dustiness: 0.1 g/m3

DIMENSIONS:

Length: 1755 mm Width: 2225 mm Height: 2135 mm Weight: 762,6 kg