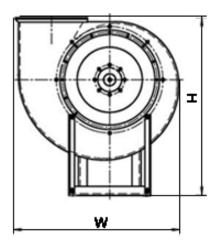

AERODYNAMIC PERFORMANCE:

Capacity: 17.8 ths. m3 Total pressure: 1350 Pa Temperature: 600 C Efficiency: 71-83 % Dustiness: 0.1 g/m3

DIMENSIONS:

Length: 1035 mm Width: 1150 mm Height: 1172 mm Weight: 153,5 kg