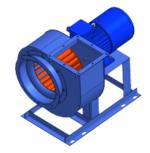

## LPRF-80-75-6.3-SE-E1-7.5

Name: LPRF-80-75-6.3-SE-E1-7.5 Russian name: BЦ 4-75 ДУ №6,3 Исп.1, 7,5 кВт Type: Low pressure radial ID fans Notes: It is recommended to use vibration isolators of CVI-40 type in quantity of 5 pcs.

DESCRIPTION:

The smoke exhaust fans of LPRF-80-75-SE type are widely used in exhaust systems of ventilation in industrial and civil buildings. These low pressure fans are manufactured in two modifications: