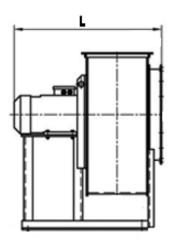

AERODYNAMIC PERFORMANCE:

Capacity: 17.8 ths. m3 Total pressure: 1350 Pa Temperature: 600 C Efficiency: 71-83 % Dustiness: 0.1 g/m3

DIMENSIONS:

Length: 1035 mm Width: 1150 mm Height: 1172 mm Weight: 153,5 kg