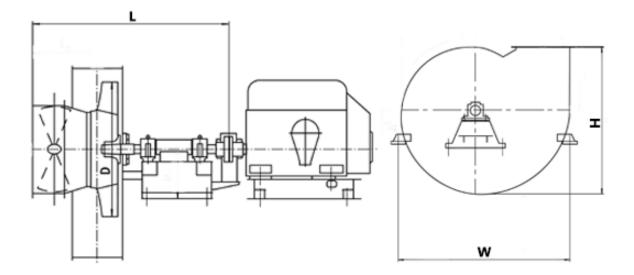

#### **DIMENSIONS:**

Length: 2524 mm Width: 3220 mm Height: 3700 mm Weight: 4098 kg

# **DIMENSIONAL DRAWING:**

Page 2/2 Tel.: +7 (3852) 390 - 530 info@russol.org