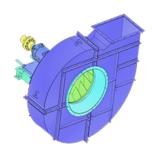

# MF-100/1200

Name: MF-100/1200

Russian name: BM-100/1200

**Type:** Mill exhaust fans **Notes:** Radial blades

## **DESCRIPTION:**

Mill exhaust fans are designed for nonaggressive non-explosive coal dust pneumatic transport into boiler pulverized-coal system. The design of these fans allows installing them after separators, sizers and collectors under the dustiness up to 80 g/m3. It is also allowed to install such Fans in processing systems for handling nonaggressive gases (The dustiness should be not more than 80 g/m3, abrasion and sticking tendency should be similar to air-pulverized-coal mixture). Mill exhaust fans are single inlet centrifugal fans.