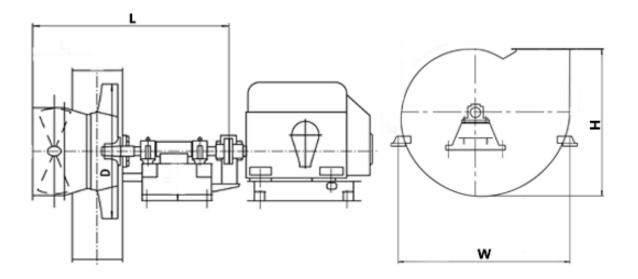

## DIMENSIONAL DRAWING:

**AERODYNAMIC PERFORMANCE:** 

Capacity: 38.0 ths. m3 Total pressure: 7300 Pa Temperature: 70 C Efficiency: 82 % Dustiness: 80.0 g/m3

DIMENSIONS:

Length: 2000 mm Width: 2640 mm Height: 2300 mm Weight: 2261 kg