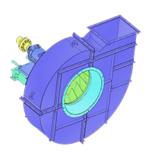

Name: MF-18-EB

Russian name: ВМ-18ДЛ Type: Mill exhaust fans

Notes: Backward curved blades

## **DESCRIPTION:**

Mill exhaust fans are designed for nonaggressive non-explosive coal dust pneumatic transport into boiler pulverized-coal system. The design of these fans allows installing them after separators, sizers and collectors under the dustiness up to 80 g/m3. It is also allowed to install such Fans in processing systems for handling nonaggressive gases (The dustiness should be not more than 80 g/m3, abrasion and sticking tendency should be similar to air-pulverized-coal mixture). Mill exhaust fans are single inlet centrifugal fans.