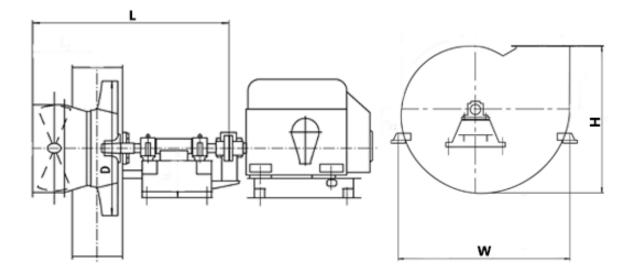

#### **DIMENSIONS:**

Length: 2700 mm Width: 3130 mm Height: 2760 mm Weight: 4 790 kg

# **DIMENSIONAL DRAWING:**

Page 2/2 Tel.: +7 (3852) 390 - 530