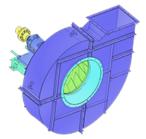

Name: MF-180/1100-I Russian name: BM-180/1100-I Type: Mill exhaust fans Notes: Radial blades

DESCRIPTION:

Mill exhaust fans are designed for nonaggressive non-explosive coal dust pneumatic transport into boiler pulverized-coal system. The design of these fans allows installing them after separators, sizers and collectors under the dustiness up to 80 g/m3. It is also allowed to install such Fans in processing systems for handling nonaggressive gases (The dustiness should be not more than 80 g/m3, abrasion and sticking tendency should be similar to air-pulverized-coal mixture). Mill exhaust fans are single inlet centrifugal fans.

**AERODYNAMIC PERFORMANCE:** 

Capacity: 180.0 ths. m3 Total pressure: 14465 Pa Temperature: 70 C Efficiency: 72 % Dustiness: 2.0 g/m3

DIMENSIONS:

Length: 2940 mm Width: 3480 mm Height: 3180 mm Weight: 6 160 kg