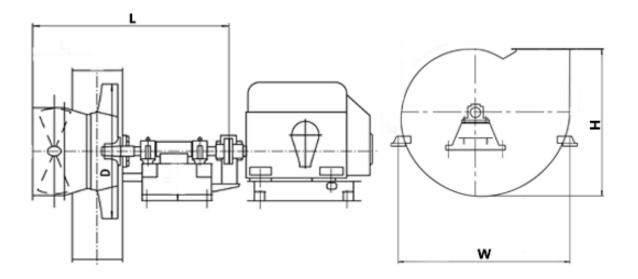

**AERODYNAMIC PERFORMANCE:** 

Capacity: 180.0 ths. m3 Total pressure: 14465 Pa Temperature: 70 C Efficiency: 72 % Dustiness: 2.0 g/m3

DIMENSIONS:

Length: 2940 mm Width: 3480 mm Height: 3180 mm Weight: 6 160 kg

## DIMENSIONAL DRAWING: