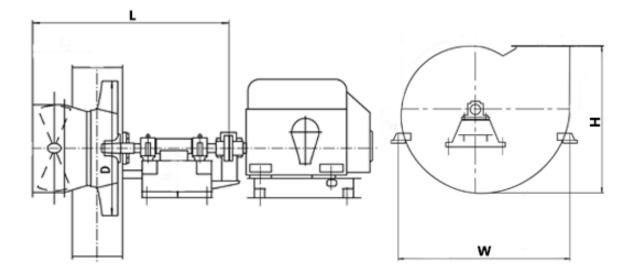

#### **DIMENSIONS:**

Length: 2760 mm Width: 3460 mm Height: 3040 mm Weight: 5310 kg

# **DIMENSIONAL DRAWING:**

Page 2/2 Tel.: +7 (3852) 390 - 530