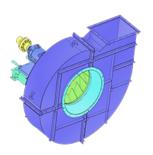

Name: MF-20-EB

Russian name: ВМ-20ДЛ Type: Mill exhaust fans

Notes: Backward curved blades

## **DESCRIPTION:**

Mill exhaust fans are designed for nonaggressive non-explosive coal dust pneumatic transport into boiler pulverized-coal system. The design of these fans allows installing them after separators, sizers and collectors under the dustiness up to 80 g/m3. It is also allowed to install such Fans in processing systems for handling nonaggressive gases (The dustiness should be not more than 80 g/m3, abrasion and sticking tendency should be similar to air-pulverized-coal mixture). Mill exhaust fans are single inlet centrifugal fans.