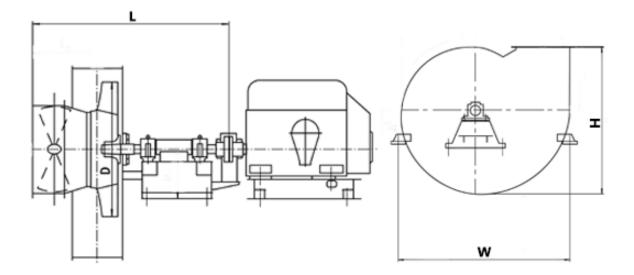

#### **DIMENSIONS:**

Length: н/д mm Width: н/д mm Height: н/д mm Weight: н/д kg

# **DIMENSIONAL DRAWING:**

Page 2/2 Tel.: +7 (3852) 390 - 530 info@russol.org