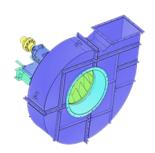

Name: MF-22-M

Russian name: BM-22M Type: Mill exhaust fans Notes: Radial blades

## **DESCRIPTION:**

Mill exhaust fans are designed for nonaggressive non-explosive coal dust pneumatic transport into boiler pulverized-coal system. The design of these fans allows installing them after separators, sizers and collectors under the dustiness up to 80 g/m3. It is also allowed to install such Fans in processing systems for handling nonaggressive gases (The dustiness should be not more than 80 g/m3, abrasion and sticking tendency should be similar to air-pulverized-coal mixture). Mill exhaust fans are single inlet centrifugal fans.