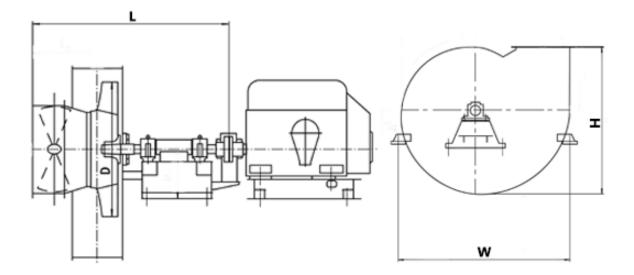

#### **DIMENSIONS:**

Length: 2000 mm Width: 1970 mm Height: 1840 mm Weight: 2050 kg

# **DIMENSIONAL DRAWING:**

Page 2/2 Tel.: +7 (3852) 390 - 530 info@russol.org