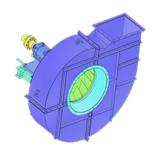

**Name:** MF-40/750-I

Russian name: BM-40/750-I

**Type:** Mill exhaust fans **Notes:** Radial blades

## **DESCRIPTION:**

Mill exhaust fans are designed for nonaggressive non-explosive coal dust pneumatic transport into boiler pulverized-coal system. The design of these fans allows installing them after separators, sizers and collectors under the dustiness up to 80 g/m3. It is also allowed to install such Fans in processing systems for handling nonaggressive gases (The dustiness should be not more than 80 g/m3, abrasion and sticking tendency should be similar to air-pulverized-coal mixture). Mill exhaust fans are single inlet centrifugal fans.