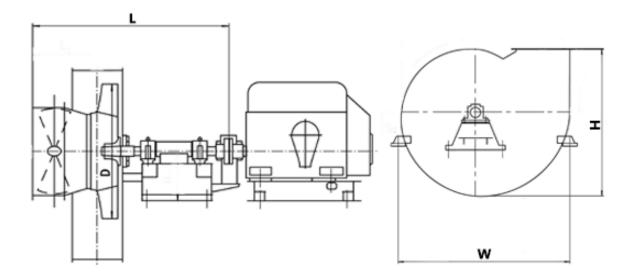

AERODYNAMIC PERFORMANCE:

Capacity: 54.8 ths. m3 Total pressure: 10448 Pa Temperature: 70 C Efficiency: 71 % Dustiness: 80.0 g/m3

DIMENSIONS:

Length: 2078 mm Width: 2370 mm Height: 2435 mm Weight: 2620 kg

## DIMENSIONAL DRAWING: