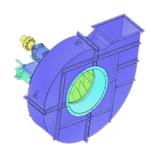

# MF-50/1000-II

Name: MF-50/1000-II

Russian name: BM-50/1000-II

**Type:** Mill exhaust fans **Notes:** Radial blades

### **DESCRIPTION:**

Mill exhaust fans are designed for nonaggressive non-explosive coal dust pneumatic transport into boiler pulverized-coal system. The design of these fans allows installing them after separators, sizers and collectors under the dustiness up to 80 g/m3. It is also allowed to install such Fans in processing systems for handling nonaggressive gases (The dustiness should be not more than 80 g/m3, abrasion and sticking tendency should be similar to air-pulverized-coal mixture). Mill exhaust fans are single inlet centrifugal fans.