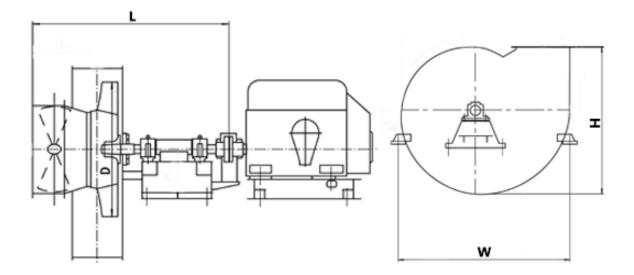

## **DIMENSIONS:**

Length: 2143 mm Width: 2490 mm Height: 2435 mm Weight: 2770 kg

# **DIMENSIONAL DRAWING:**

Page 2/2 Tel.: +7 (3852) 390 - 530 info@russol.org