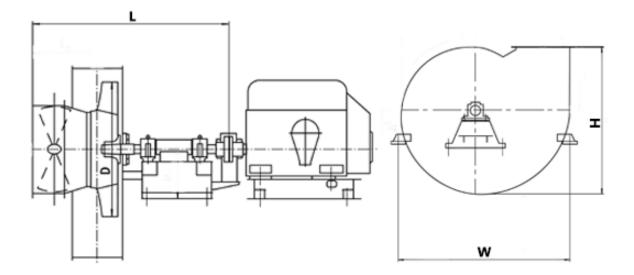

#### **DIMENSIONS:**

Length: 2120 mm Width: 2534 mm Height: 2717 mm Weight: 3100 kg

## **DIMENSIONAL DRAWING:**

Page 2/2 Tel.: +7 (3852) 390 - 530 info@russol.org