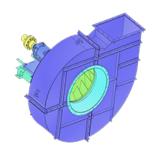

# MF-75/1200-I

Name: MF-75/1200-I

Russian name: BM-75/1200-I

**Type:** Mill exhaust fans **Notes:** Radial blades

#### **DESCRIPTION:**

Mill exhaust fans are designed for nonaggressive non-explosive coal dust pneumatic transport into boiler pulverized-coal system. The design of these fans allows installing them after separators, sizers and collectors under the dustiness up to 80 g/m3. It is also allowed to install such Fans in processing systems for handling nonaggressive gases (The dustiness should be not more than 80 g/m3, abrasion and sticking tendency should be similar to air-pulverized-coal mixture). Mill exhaust fans are single inlet centrifugal fans.