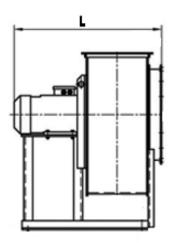

**AERODYNAMIC PERFORMANCE:** 

Capacity: 6.8 ths. m3 Total pressure: 690 Pa Temperature: 600 C Efficiency: 62-71 % Dustiness: 0.1 g/m3

DIMENSIONS:

Length: 796 mm Width: 744 mm Height: 796 mm Weight: 72,8 kg