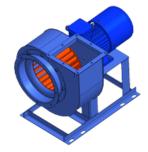

## MPRF-280-46-4-SE-E1-2.2

Name: MPRF-280-46-4-SE-E1-2.2 Russian name: BЦ 14-46 ДУ №4 Исп.1, 2,2 кВт Type: Medium pressure radial ID fans Notes: It is recommended to use vibration isolators of CVI-39 type in quantity of 4 pcs.

DESCRIPTION:

The smoke exhaust fans of MPRF-280-46-SE type are widely used in exhaust systems of ventilation in industrial and civil buildings. These medium pressure fans are manufactured in two modifications:

<br> - Modification 01 – for 120 minute removal of air-flue gas mixtures (up to 400 °C) in case of fire (carbon steel covered with heat-resisting enamel)

<br/> - Modification 02 – for 90 minute removal of air-flue gas mixtures (up to 600<br/>  $^{\circ}C$ ) in case of fire (stainless steel)