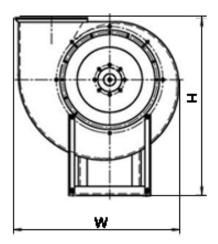

**AERODYNAMIC PERFORMANCE:** 

Capacity: 6.8 ths. m3 Total pressure: 690 Pa Temperature: 600 C Efficiency: 62-71 % Dustiness: 0.1 g/m3

DIMENSIONS:

Length: 796 mm Width: 744 mm Height: 796 mm Weight: 72,8 kg