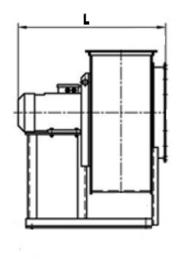

#### **DIMENSIONS:**

Length: 796 mm Width: 744 mm Height: 796 mm Weight: 88,2 kg

## **DIMENSIONAL DRAWING:**