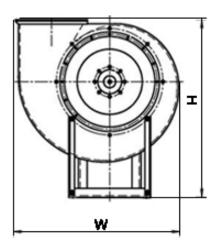

#### **DIMENSIONS:**

Length: 796 mm Width: 744 mm Height: 796 mm Weight: 88,2 kg

## **DIMENSIONAL DRAWING:**