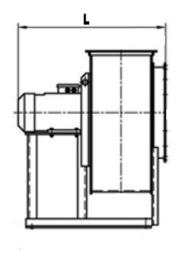

#### **DIMENSIONS:**

Length: 1030 mm Width: 918 mm Height: 990 mm Weight: 126 kg

## **DIMENSIONAL DRAWING:**