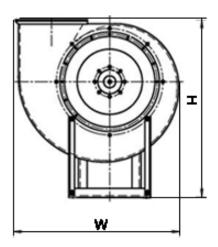

#### **DIMENSIONS:**

Length: 1030 mm Width: 918 mm Height: 990 mm Weight: 126 kg

## **DIMENSIONAL DRAWING:**