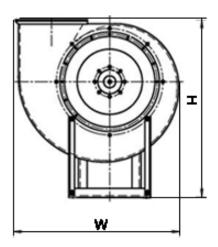

#### **DIMENSIONS:**

Length: 1030 mm Width: 918 mm Height: 950 mm Weight: 229,5 kg

## **DIMENSIONAL DRAWING:**