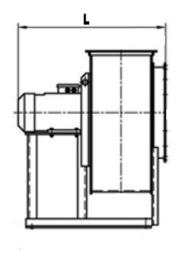

#### **DIMENSIONS:**

Length: 1030 mm Width: 918 mm Height: 950 mm Weight: 229,5 kg

## **DIMENSIONAL DRAWING:**