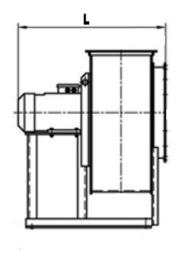

#### **DIMENSIONS:**

Length: 1030 mm Width: 918 mm Height: 950 mm Weight: 265,5 kg

## **DIMENSIONAL DRAWING:**