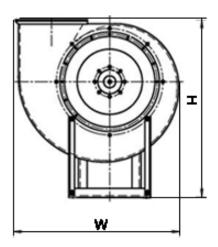

#### **DIMENSIONS:**

Length: 1030 mm Width: 918 mm Height: 950 mm Weight: 265,5 kg

## **DIMENSIONAL DRAWING:**