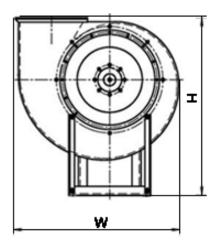

**AERODYNAMIC PERFORMANCE:** 

Capacity: 18.7 ths. m3 Total pressure: 1800 Pa Temperature: 600 C Efficiency: 65-73 % Dustiness: 0.1 g/m3

DIMENSIONS:

Length: 1275 mm Width: 1150 mm Height: 1172 mm Weight: 256 kg