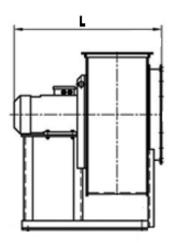

**AERODYNAMIC PERFORMANCE:** 

Capacity: 18.7 ths. m3 Total pressure: 1800 Pa Temperature: 600 C Efficiency: 65-73 % Dustiness: 0.1 g/m3

DIMENSIONS:

Length: 1275 mm Width: 1150 mm Height: 1172 mm Weight: 256 kg