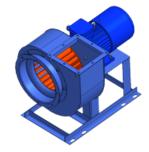

Name: MPRF-280-46-6.3-SE-E1-15 Russian name: BЦ 14-46 ДУ №6,3 Исп.1, 15 кВт Type: Medium pressure radial ID fans Notes: It is recommended to use vibration isolators of CVI-41 type in quantity of 5 pcs.

DESCRIPTION:

The smoke exhaust fans of MPRF-280-46-SE type are widely used in exhaust systems of ventilation in industrial and civil buildings. These medium pressure fans are manufactured in two modifications: