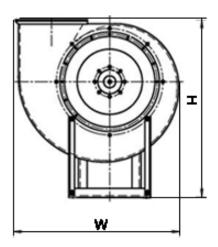

#### **DIMENSIONS:**

Length: 1275 mm Width: 1150 mm Height: 1142 mm Weight: 302 kg

## **DIMENSIONAL DRAWING:**