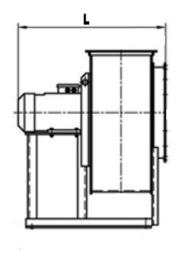

#### **DIMENSIONS:**

Length: 1275 mm Width: 1150 mm Height: 1142 mm Weight: 302 kg

## **DIMENSIONAL DRAWING:**