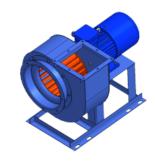

#### **DESCRIPTION:**

The smoke exhaust fans of MPRF-280-46-SE type are widely used in exhaust systems of ventilation in industrial and civil buildings. These medium pressure fans are manufactured in two modifications:

### **AERODYNAMIC PERFORMANCE:**

Capacity: 22.0 ths. m3 Total pressure: 1830 Pa Temperature: 600 C Efficiency: 65-73 % Dustiness: 0.1 g/m3

#### **ELECTRIC MOTOR:**

Power: 18,5 kW

Rate speed: 1000 rpm

Moment of inertia: n/a kg\*m2

AUXILIARIES: Actuator: n/a Нм