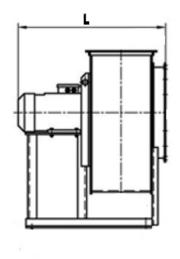

#### **DIMENSIONS:**

Length: 1275 mm Width: 1150 mm Height: 1142 mm Weight: 351 kg

## **DIMENSIONAL DRAWING:**