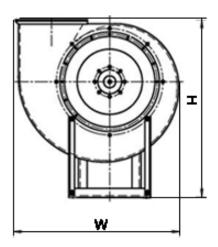

#### **DIMENSIONS:**

Length: 1275 mm Width: 1150 mm Height: 1142 mm Weight: 351 kg

## **DIMENSIONAL DRAWING:**