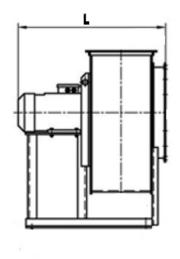

#### **DIMENSIONS:**

Length: 1275 mm Width: 1150 mm Height: 1172 mm Weight: 181 kg

## **DIMENSIONAL DRAWING:**