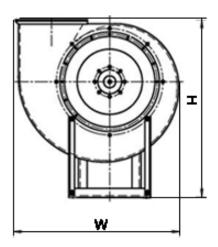

#### **DIMENSIONS:**

Length: 1275 mm Width: 1150 mm Height: 1172 mm Weight: 181 kg

## **DIMENSIONAL DRAWING:**