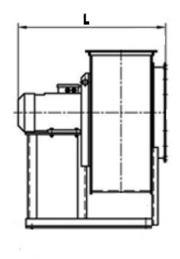

#### **DIMENSIONS:**

Length: 1275 mm Width: 1150 mm Height: 1172 mm Weight: 236 kg

## **DIMENSIONAL DRAWING:**