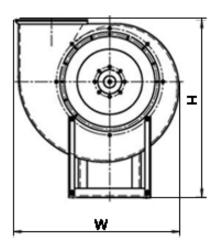

#### **DIMENSIONS:**

Length: 1275 mm Width: 1150 mm Height: 1172 mm Weight: 236 kg

## **DIMENSIONAL DRAWING:**