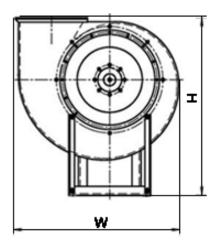

AERODYNAMIC PERFORMANCE:

Capacity: 26.2 ths. m3 Total pressure: 1600 Pa Temperature: 600 C Efficiency: 63-73 % Dustiness: 0.1 g/m3

DIMENSIONS:

Length: 1535 mm Width: 1430 mm Height: 1420 mm Weight: 515 kg