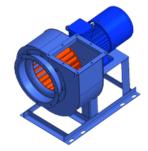

Name: MPRF-280-46-8-SE-E1-18.5 Russian name: BЦ 14-46 ДУ №8 Исп.1, 18,5 кВт Type: Medium pressure radial ID fans Notes: It is recommended to use vibration isolators of CVI-43 type in quantity of 5 pcs.

DESCRIPTION:

The smoke exhaust fans of MPRF-280-46-SE type are widely used in exhaust systems of ventilation in industrial and civil buildings. These medium pressure fans are manufactured in two modifications: