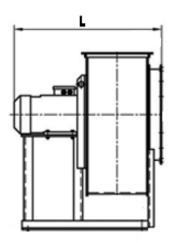

AERODYNAMIC PERFORMANCE:

Capacity: 26.2 ths. m3 Total pressure: 1600 Pa Temperature: 600 C Efficiency: 63-73 % Dustiness: 0.1 g/m3

DIMENSIONS:

Length: 1535 mm Width: 1430 mm Height: 1420 mm Weight: 515 kg