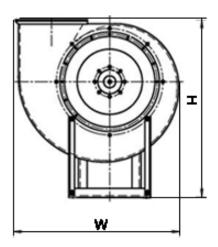

#### **DIMENSIONS:**

Length: 1535 mm Width: 1430 mm Height: 1420 mm Weight: 539 kg

## **DIMENSIONAL DRAWING:**