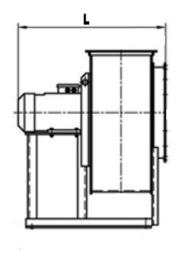

#### **DIMENSIONS:**

Length: 1535 mm Width: 1430 mm Height: 1420 mm Weight: 539 kg

## **DIMENSIONAL DRAWING:**