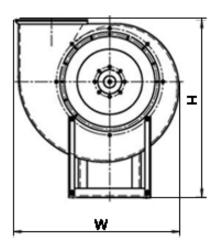

#### **DIMENSIONS:**

Length: 1535 mm Width: 1430 mm Height: 1420 mm Weight: 598 kg

## **DIMENSIONAL DRAWING:**