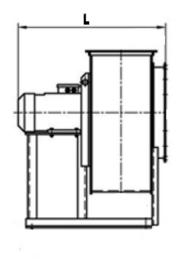

#### **DIMENSIONS:**

Length: 1535 mm Width: 1430 mm Height: 1420 mm Weight: 598 kg

## **DIMENSIONAL DRAWING:**