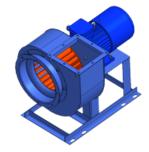

The smoke exhaust fans of MPRF-280-46-SE type are widely used in exhaust systems of ventilation in industrial and civil buildings. These medium pressure fans are manufactured in two modifications:

<br> - Modification 01 – for 120 minute removal of air-flue gas mixtures (up to 400 °C) in case of fire (carbon steel covered with heat-resisting enamel)

<br/> - Modification 02 – for 90 minute removal of air-flue gas mixtures (up to 600<br/>  $^{\circ}C$ ) in case of fire (stainless steel)

**AERODYNAMIC PERFORMANCE:** 

Capacity: 28.0 ths. m3 Total pressure: 2680 Pa Temperature: 600 C Efficiency: 63-73 % Dustiness: 0.1 g/m3