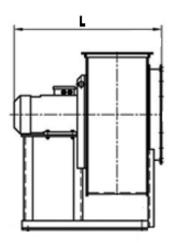

DIMENSIONS:

Length: 1535 mm Width: 1430 mm Height: 1420 mm Weight: 590 kg

ELECTRIC MOTOR:

Power: 37 kW Rate speed: 1000 rpm Moment of inertia: n/a kg\*m2

AUXILIARIES: Actuator: n/a Нм

**DELIVERY OPTIONS:** 