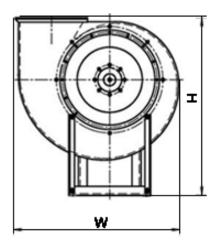

DIMENSIONS:

Length: 1535 mm Width: 1430 mm Height: 1420 mm Weight: 590 kg

ELECTRIC MOTOR:

Power: 37 kW Rate speed: 1000 rpm Moment of inertia: n/a kg\*m2

AUXILIARIES: Actuator: n/a Нм

**DELIVERY OPTIONS:** 