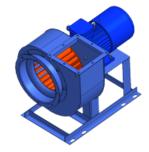

The smoke exhaust fans of MPRF-280-46-SE type are widely used in exhaust systems of ventilation in industrial and civil buildings. These medium pressure fans are manufactured in two modifications:

<br> - Modification 01 – for 120 minute removal of air-flue gas mixtures (up to 400 °C) in case of fire (carbon steel covered with heat-resisting enamel)

<br> - Modification 02 - for 90 minute removal of air-flue gas mixtures (up to 600 °C) in case of fire (stainless steel)

**AERODYNAMIC PERFORMANCE:** 

Capacity: 36.5 ths. m3 Total pressure: 2910 Pa Temperature: 600 C Efficiency: 63-73 % Dustiness: 0.1 g/m3