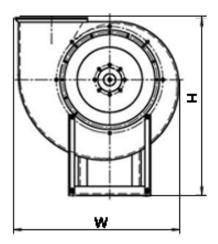

DIMENSIONS:

Length: 1535 mm Width: 1430 mm Height: 1420 mm Weight: 743 kg

ELECTRIC MOTOR:

Power: 45 kW Rate speed: 1000 rpm Moment of inertia: n/a kg\*m2

AUXILIARIES: Actuator: n/a Нм

**DELIVERY OPTIONS:** 