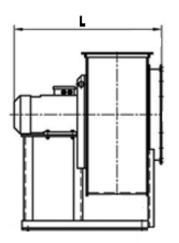

DIMENSIONS:

Length: 1535 mm Width: 1430 mm Height: 1420 mm Weight: 743 kg

ELECTRIC MOTOR:

Power: 45 kW Rate speed: 1000 rpm Moment of inertia: n/a kg\*m2

AUXILIARIES: Actuator: n/a Нм

**DELIVERY OPTIONS:** 