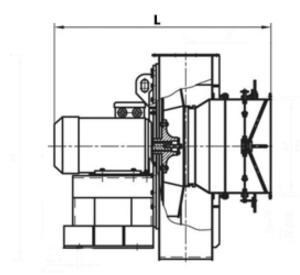

## **DIMENSIONS:**

Length: 466 mm Width: 654 mm Height: 685 mm Weight: 107,2 kg

# **ELECTRIC MOTOR:**

Power: 4 kW

Rate speed: 3000 rpm

Moment of inertia: н/д kg\*m2

AUXILIARIES: Actuator: н/д Нм

**DELIVERY OPTIONS:** 

Railway: Flatcar: 1 | Open wagon: 0 | Schnabel car: 0

**DIMENSIONAL DRAWING:** 