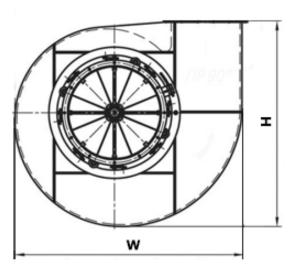

## **DIMENSIONS:**

Length: 466 mm Width: 654 mm Height: 685 mm Weight: 107,2 kg

# **ELECTRIC MOTOR:**

Power: 4 kW

Rate speed: 3000 rpm

Moment of inertia: н/д kg\*m2

AUXILIARIES: Actuator: н/д Нм

**DELIVERY OPTIONS:** 

Railway: Flatcar: 1 | Open wagon: 0 | Schnabel car: 0

**DIMENSIONAL DRAWING:** 