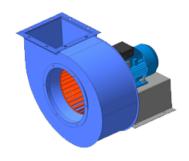

# Return cinder fan

Name: Return cinder fan

Russian name: BBY-4,3-3000

Type: Return cinder fans

Notes: n/a

## **DESCRIPTION:**

Return cinder fans are designed for air delivery into return cinder equipment applied in combustion chambers of steam and hot-water solid fuel fired boilers with fuel-bed firing. Return cinder fans are recommended to use in boilers where exhaust flow high speed is required.