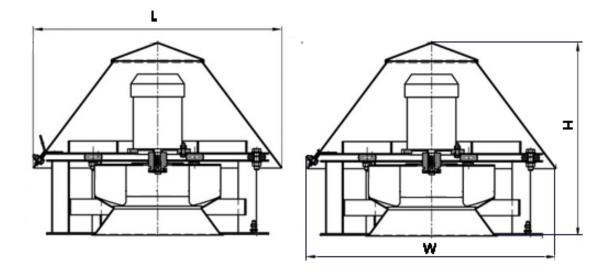

#### **DIMENSIONS:**

Length: 1450 mm Width: 1450 mm Height: 1508 mm Weight: 546 kg

# **DIMENSIONAL DRAWING:**

Page 2/2 Tel.: +7 (3852) 390 - 530