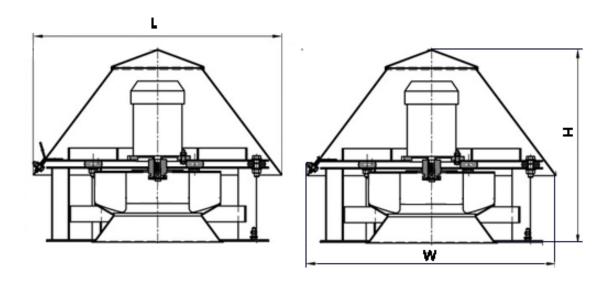

#### **DIMENSIONS:**

Length: 1700 mm Width: 1700 mm Height: 1862 mm Weight: 744 kg

# **DIMENSIONAL DRAWING:**

Page 2/2 Tel.: +7 (3852) 390 - 530