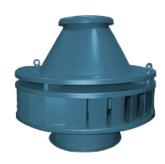

## **DESCRIPTION:**

Roof fans are widely used in exhaust systems of ventilation of industrial and civil buildings, in processing lines and for other industrial and sanitary-engineering purposes. These low pressure fans are manufactured with backward curved blades. In accordance with the field of application these fans can be produced in the following modifications:

<br /> - general purpose industrial modification (carbon steel)

<br> - corrosion-resistant modification (stainless steel)
<br/> <br/> - explosion-proof modification (dissimilar metals)

<br> - explosion-proof and corrosion-resistant modification (dissimilar metals)

<br> - explosion-proof modification (aluminum alloys)

<br/> - At customers request roof fans can be complemented with self-opening aate.