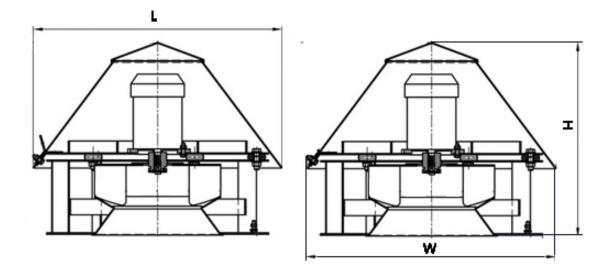

#### **DIMENSIONS:**

Length: 1700 mm Width: 1700 mm Height: 1862 mm Weight: 790,5 kg

## **DIMENSIONAL DRAWING:**

Page 2/2 Tel.: +7 (3852) 390 - 530