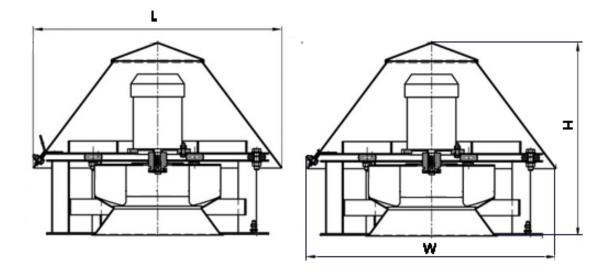

#### **DIMENSIONS:**

Length: 1700 mm Width: 1700 mm Height: 1862 mm Weight: 741 kg

## **DIMENSIONAL DRAWING:**

Page 2/2 Tel.: +7 (3852) 390 - 530