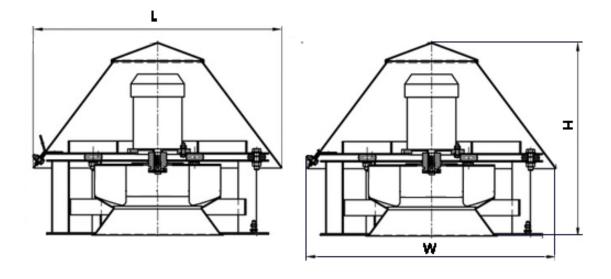

#### **DIMENSIONS:**

Length: 726 mm Width: 726 mm Height: 771 mm Weight: 83 kg

# **DIMENSIONAL DRAWING:**

Page 2/2 Tel.: +7 (3852) 390 - 530