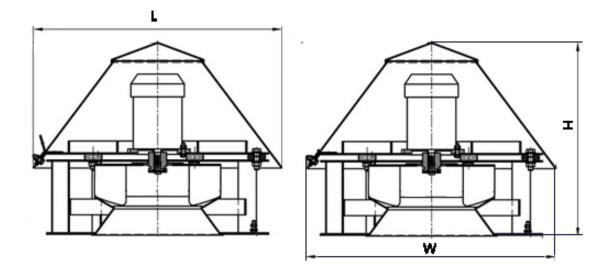

### **DIMENSIONS:**

Length: 726 mm Width: 726 mm Height: 771 mm Weight: 98 kg

# **DIMENSIONAL DRAWING:**

Page 2/2 Tel.: +7 (3852) 390 - 530