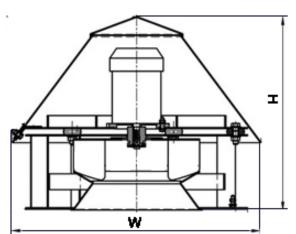

DIMENSIONS:

Length: 890 mm Width: 890 mm Height: 963 mm Weight: 149 kg

ELECTRIC MOTOR:

Power: 2,2 kW Rate speed: 1000 rpm Moment of inertia: n/a kg\*m2

AUXILIARIES: Actuator: n/a Нм

**DELIVERY OPTIONS:** 

Railway: Flatcar: 1 | Open wagon: 0 | Schnabel car: 0

DIMENSIONAL DRAWING: