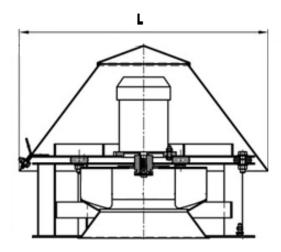

DIMENSIONS:

Length: 890 mm Width: 890 mm Height: 963 mm Weight: 149 kg

ELECTRIC MOTOR:

Power: 2,2 kW Rate speed: 1000 rpm Moment of inertia: n/a kg\*m2

AUXILIARIES: Actuator: n/a Нм

**DELIVERY OPTIONS:** 

Railway: Flatcar: 1 | Open wagon: 0 | Schnabel car: 0

DIMENSIONAL DRAWING: