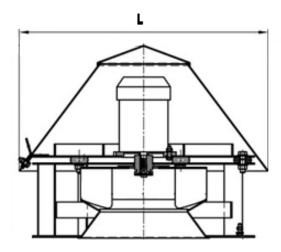

DIMENSIONS:

Length: 1220 mm Width: 1220 mm Height: 1275 mm Weight: 336 kg

ELECTRIC MOTOR:

Power: 3 kW Rate speed: 750 rpm Moment of inertia: n/a kg\*m2

AUXILIARIES: Actuator: n/a Нм

**DELIVERY OPTIONS:** 

Railway: Flatcar: 1 | Open wagon: 0 | Schnabel car: 0

DIMENSIONAL DRAWING: