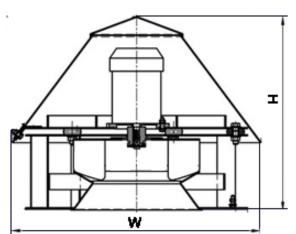

DIMENSIONS:

Length: 1220 mm Width: 1220 mm Height: 1275 mm Weight: 336 kg

ELECTRIC MOTOR:

Power: 3 kW Rate speed: 750 rpm Moment of inertia: n/a kg\*m2

AUXILIARIES: Actuator: n/a Нм

**DELIVERY OPTIONS:** 

Railway: Flatcar: 1 | Open wagon: 0 | Schnabel car: 0

DIMENSIONAL DRAWING: