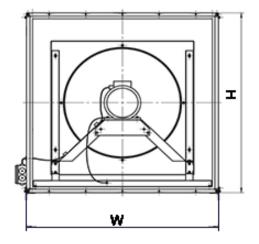

## **DIMENSIONS:**

Length: 520 mm Width: 370 mm Height: 370 mm Weight: 33 kg

## **ELECTRIC MOTOR:**

Power: 0,37 kW

Rate speed: 3000 rpm

Moment of inertia: n/a kg\*m2

AUXILIARIES: Actuator: n/a Нм

**DELIVERY OPTIONS:** 

Railway: Flatcar: 1 | Open wagon: 0 | Schnabel car: 0

**DIMENSIONAL DRAWING:** 