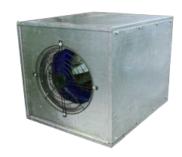

Name: RRDF-2-2

Russian name: BPK п 2,0-2

Type: Duct fans

Notes:

## **DESCRIPTION:**

Radial duct fans of RRDF type are used in air ventilation and air-heating systems of industrial and civil buildings and also for other industrial and sanitary-engineering purposes.