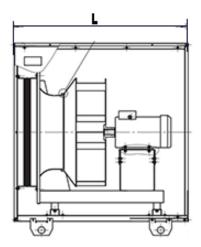

## **DIMENSIONS:**

Length: 520 mm Width: 370 mm Height: 370 mm Weight: 33 kg

## **ELECTRIC MOTOR:**

Power: 0,37 kW

Rate speed: 3000 rpm

Moment of inertia: n/a kg\*m2

AUXILIARIES: Actuator: n/a Нм

**DELIVERY OPTIONS:** 

Railway: Flatcar: 1 | Open wagon: 0 | Schnabel car: 0

**DIMENSIONAL DRAWING:** 